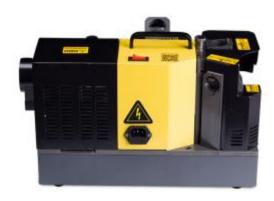

Expiry Date: 16 Jun 2024

Reference#: New Machines for

| # | Item & Description                                                                                                            | Qty          | Rate | Amount |
|---|-------------------------------------------------------------------------------------------------------------------------------|--------------|------|--------|
| 1 | End Mil Sharpener<br>Electrical Spiral End Mill, Sharpener Cutter and Grinder<br>(Sharpener)<br>SP2611- 220W, Speed: 4800 RPM | 1.00<br>Each | 0.00 | 0.00   |